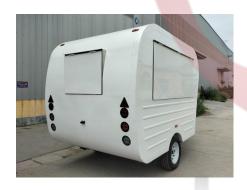

## FM300 Mobile Bar

## **Specification**

| Model:             | FM300                                                                                                                                                                                                                                             |
|--------------------|---------------------------------------------------------------------------------------------------------------------------------------------------------------------------------------------------------------------------------------------------|
| Dimensions:        | 300*160*230cm                                                                                                                                                                                                                                     |
| Full Dimensions:   | 420*200*235CM                                                                                                                                                                                                                                     |
| Gross Weight:      | 700KG                                                                                                                                                                                                                                             |
| Window:            | Concession windows, with gas struts                                                                                                                                                                                                               |
| Electrical:        | 110V/60HZ                                                                                                                                                                                                                                         |
| Material:          | Exterior wall: Cold-rolled steel Insulation: 25mm Black cotton Interior wall: ACM Workbench: 201 stainless steel Floor: Non-slip aluminium checkered floor                                                                                        |
| Trailer Accessory: | 88cm safety chain Trailer hitch ball Trailer coupler Trailer stabilizers Heavy-duty trailer jack with wheel Flip down stainless steel serving shelf Door stop 7 pin trailer connector Stainless steel generator cage Brake system Air conditioner |
| Electrical System: | Electrical panel board Circuit breaker Power sockets Generator receptacle with cover                                                                                                                                                              |
| Lighting:          | Interior LED light bars Side lights Trailer tail lights & red reflectors License lights                                                                                                                                                           |

## **Details**

- Side - - Front - - Side -

- Front - - Side - - Door -

- Tail Lights - - Inside - - Inside -

- Cocktail Station - - Sinks - - Trash Cans -