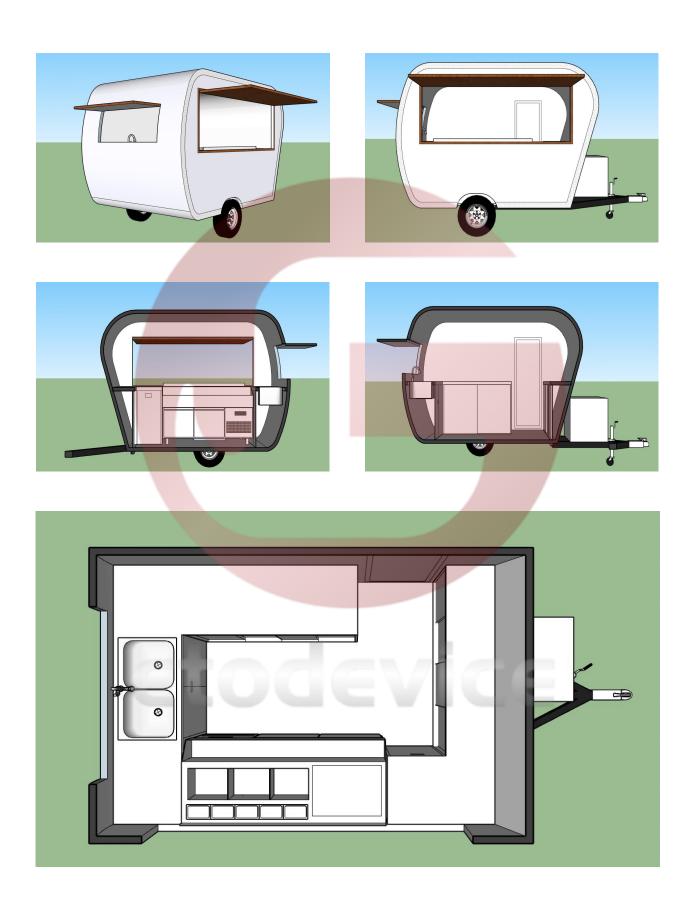

## FM300 Mobile Bar

## **Specification**

| Model:             | FM300                                                                                                                                                                                                                                             |
|--------------------|---------------------------------------------------------------------------------------------------------------------------------------------------------------------------------------------------------------------------------------------------|
| Dimensions:        | 300*160*230cm                                                                                                                                                                                                                                     |
| Full Dimensions:   | 420*200*235CM                                                                                                                                                                                                                                     |
| Gross Weight:      | 700KG                                                                                                                                                                                                                                             |
| Window:            | Concession windows, with gas struts                                                                                                                                                                                                               |
| Electrical:        | 110V/60HZ                                                                                                                                                                                                                                         |
| Material:          | Exterior wall: Cold-rolled steel Insulation: 25mm Black cotton Interior wall: ACM Workbench: 201 stainless steel Floor: Non-slip aluminium checkered floor                                                                                        |
| Trailer Accessory: | 88cm safety chain Trailer hitch ball Trailer coupler Trailer stabilizers Heavy-duty trailer jack with wheel Flip down stainless steel serving shelf Door stop 7 pin trailer connector Stainless steel generator cage Brake system Air conditioner |
| Electrical System: | Electrical panel board Circuit breaker Power sockets Generator receptacle with cover                                                                                                                                                              |
| Lighting:          | Interior LED light bars Side lights Trailer tail lights & red reflectors License lights                                                                                                                                                           |

| Water Sink Kits:     | 2 compartment water sink Commercial faucet for cold & hot water Floor drain                                                                    |
|----------------------|------------------------------------------------------------------------------------------------------------------------------------------------|
| Water Supply System: | 24V water pump 25L plastic clean water tank 25L wastewater tank                                                                                |
| Kitchen Equipment:   | Rear stainless steel workbench with backsplash Cocktail station with freezer, insulated ice well, sink, and bar speed rail Pull-out trash cans |
| Warranty:            | 1 year warranty for free                                                                                                                       |