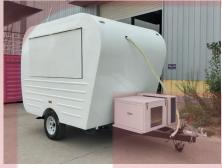

## FM300 Mobile Bar

## **Specification**

| Model:             | FM300                                                                                                                                                                                                                                             |
|--------------------|---------------------------------------------------------------------------------------------------------------------------------------------------------------------------------------------------------------------------------------------------|
| Dimensions:        | 300*160*230cm                                                                                                                                                                                                                                     |
| Full Dimensions:   | 420*200*235CM                                                                                                                                                                                                                                     |
| Gross Weight:      | 700KG                                                                                                                                                                                                                                             |
| Window:            | Concession windows, with gas struts                                                                                                                                                                                                               |
| Electrical:        | 110V/60HZ                                                                                                                                                                                                                                         |
| Material:          | Exterior wall: Cold-rolled steel Insulation: 25mm Black cotton Interior wall: ACM Workbench: 201 stainless steel Floor: Non-slip aluminium checkered floor                                                                                        |
| Trailer Accessory: | 88cm safety chain Trailer hitch ball Trailer coupler Trailer stabilizers Heavy-duty trailer jack with wheel Flip down stainless steel serving shelf Door stop 7 pin trailer connector Stainless steel generator cage Brake system Air conditioner |
| Electrical System: | Electrical panel board Circuit breaker Power sockets Generator receptacle with cover                                                                                                                                                              |
| Lighting:          | Interior LED light bars Side lights Trailer tail lights & red reflectors License lights                                                                                                                                                           |

## **Details**

- Side - - Front - - Side -

- Front - - Side - - Door -

- Tail Lights - - Inside - - Inside -

- Cocktail Station - - Sinks - - Trash Cans -