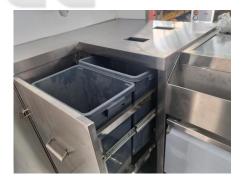

| Water Sink Kits:     | 2 compartment water sink Commercial faucet for cold & hot water Floor drain                                                                    |
|----------------------|------------------------------------------------------------------------------------------------------------------------------------------------|
| Water Supply System: | 24V water pump 25L plastic clean water tank 25L wastewater tank                                                                                |
| Kitchen Equipment:   | Rear stainless steel workbench with backsplash Cocktail station with freezer, insulated ice well, sink, and bar speed rail Pull-out trash cans |
| Warranty:            | 1 year warranty for free                                                                                                                       |

## **Details**

- Side - - Front - - Side -

- Front - - Side - - Door -

- Tail Lights - - Inside - - Inside -

- Cocktail Station - - Sinks - - Trash Cans -