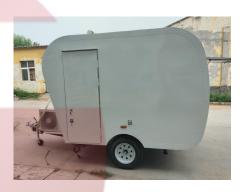

## FM300 Mobile Bar

## **Specification**

| Model:             | FM300                                                                                                                                                                                                                                             |
|--------------------|---------------------------------------------------------------------------------------------------------------------------------------------------------------------------------------------------------------------------------------------------|
| Dimensions:        | 300*160*230cm                                                                                                                                                                                                                                     |
| Full Dimensions:   | 420*200*235CM                                                                                                                                                                                                                                     |
| Gross Weight:      | 700KG                                                                                                                                                                                                                                             |
| Window:            | Concession windows, with gas struts                                                                                                                                                                                                               |
| Electrical:        | 110V/60HZ                                                                                                                                                                                                                                         |
| Material:          | Exterior wall: Cold-rolled steel Insulation: 25mm Black cotton Interior wall: ACM Workbench: 201 stainless steel Floor: Non-slip aluminium checkered floor                                                                                        |
| Trailer Accessory: | 88cm safety chain Trailer hitch ball Trailer coupler Trailer stabilizers Heavy-duty trailer jack with wheel Flip down stainless steel serving shelf Door stop 7 pin trailer connector Stainless steel generator cage Brake system Air conditioner |
| Electrical System: | Electrical panel board Circuit breaker Power sockets Generator receptacle with cover                                                                                                                                                              |
| Lighting:          | Interior LED light bars Side lights Trailer tail lights & red reflectors License lights                                                                                                                                                           |

## **Details**

- Side - - Front - - Side -

- Front - - Side - - Door -

- Tail Lights - - Inside - - Inside -

- Cocktail Station - - Sinks - - Trash Cans -