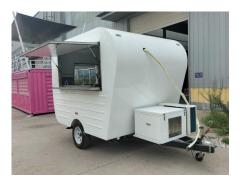

## FM300 Mobile Bar

## **Details**

- Side - - Front - - Side -

- Front - - Side - - Door -

- Tail Lights - - Inside - - Inside -

- Cocktail Station - - Sinks - - Trash Cans -