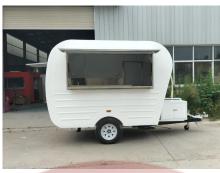

## FM300 Mobile Bar

## **Details**

- Side - - Front - - Side -

- Front - - Side - - Door -

- Tail Lights - - Inside - - Inside -

- Cocktail Station - - Sinks - - Trash Cans -