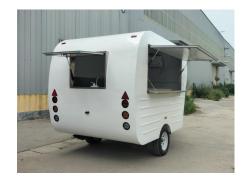

## FM300 Mobile Bar

## **Details**

- Side - - Front - - Side -

- Front - - Side - - Door -

- Tail Lights - - Inside - - Inside -

- Cocktail Station - - Sinks - - Trash Cans -