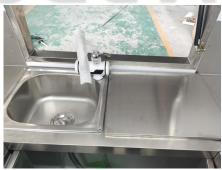

| Water Sink Kits:     | 2 compartment water sink Commercial faucet for cold & hot water Floor drain                                                                    |
|----------------------|------------------------------------------------------------------------------------------------------------------------------------------------|
| Water Supply System: | 24V water pump 25L plastic clean water tank 25L wastewater tank                                                                                |
| Kitchen Equipment:   | Rear stainless steel workbench with backsplash Cocktail station with freezer, insulated ice well, sink, and bar speed rail Pull-out trash cans |
| Warranty:            | 1 year warranty for free                                                                                                                       |

## **Details**

- Side - - Front - - Side -

- Front - - Side - - Door -

- Tail Lights - - Inside - - Inside -

- Cocktail Station - - Sinks - - Trash Cans -