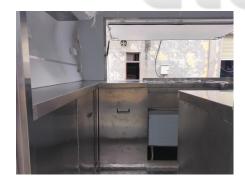

| Water Sink Kits:     | 2 compartment water sink Commercial faucet for cold & hot water Floor drain                                                                    |
|----------------------|------------------------------------------------------------------------------------------------------------------------------------------------|
| Water Supply System: | 24V water pump 25L plastic clean water tank 25L wastewater tank                                                                                |
| Kitchen Equipment:   | Rear stainless steel workbench with backsplash Cocktail station with freezer, insulated ice well, sink, and bar speed rail Pull-out trash cans |
| Warranty:            | 1 year warranty for free                                                                                                                       |

## **Details**

- Side - - Front - - Side -

- Front - - Side - - Door -

- Tail Lights - - Inside - - Inside -

- Cocktail Station - - Sinks - - Trash Cans -