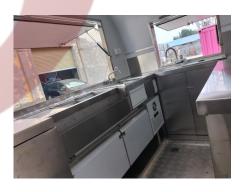

| Water Sink Kits:     | 2 compartment water sink Commercial faucet for cold & hot water Floor drain                                                                    |
|----------------------|------------------------------------------------------------------------------------------------------------------------------------------------|
| Water Supply System: | 24V water pump 25L plastic clean water tank 25L wastewater tank                                                                                |
| Kitchen Equipment:   | Rear stainless steel workbench with backsplash Cocktail station with freezer, insulated ice well, sink, and bar speed rail Pull-out trash cans |
| Warranty:            | 1 year warranty for free                                                                                                                       |

## **Details**

- Side - - Front - - Side -

- Front - - Side - - Door -

- Tail Lights - - Inside - - Inside -

- Cocktail Station - - Sinks - - Trash Cans -