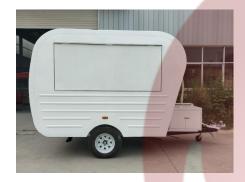

## FM300 Mobile Bar

## **Details**

- Side - - Front - - Side -

- Front - - Side - - Door -

- Tail Lights - - Inside - - Inside -

- Cocktail Station - - Sinks - - Trash Cans -